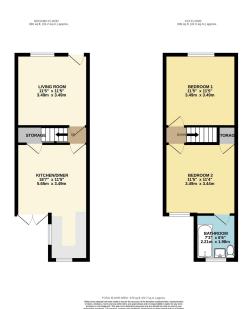

## Jackson Street, Cheadle, Cheshire, SK8 2AU

Guide Price £250,000

PERIOD MID TERRACE.

TWO DOUBLE BEDROOMS.

 SPACIOUS LOUNGE. OPENPLAN KITCHEN/DINER.

 CENTRAL CHEADLE RESIDENT PERMIT PARKING. LOCATION.

 POTENTIAL TO DEVELOP. · COURTYARD REAR GARDEN.

 THREE PIECE BATHROOM OFFERED FOR SALE WITH SUITE. NO CHAIN.

A well proportioned TWO DOUBLE BEDROOM mid terrace, offered for sale with NO ONWARD CHAIN and is situated in a popular enclave within the CENTRE OF CHEADLE VILLAGE. The accommodation comprises of a spacious lounge, the open plan kitchen/dining room with understairs storage. The first floor reveals two double bedrooms double bedrooms served by a modern three piece family bathroom suite. Residents Permit Parking. Courtyard rear garden with coal store.